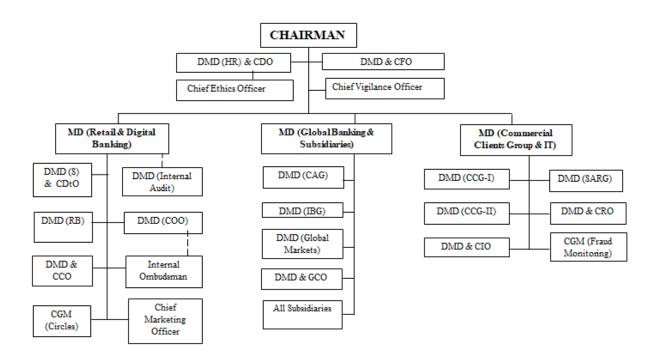

, 2018; ₹ 28,391.15 billion, ₹ 19,949.71 billion and ₹ 36,701.88 billion, respectively, as on September 30, 2018; ₹ 29405.41 billion, ₹ 22268.54 billion and ₹ 38884.67 billion, respectively, as on March 31, 2019; ₹ 30,643.07 billion, ₹ 21,918.39 billion and ₹ 39,088.28 billion, respectively, as on September 30, 2019; for half year ended September 2019 and fiscal 2019 2018 the Group's consolidated net profit was ₹ 63.26 billion and ₹ 23 billion, respectively. On consolidated basis, the Bank net profit of ₹ 63.26 billion in September 2019. While its consolidated Operating profit in Fiscal 2016, 2017, 2018, 2019 and for the Six month ended September 2019 was ₹ 561.07 billion, ₹ 622.36 billion, ₹ 637.70 billion, ₹ 600.20 billion, and ₹ 346.01 billion respectively.

## 2. Corporate Structure:



# 3. Key Operational and Financial Parameters for the last 3 Audited years:

Key Operational and Financial Parameters of the Bank for the last 3 Audited years and audited Results for year ended 31.03.2019 on a standalone basis are as follows:

(Rs. in Crores)

| Particulars                                            | FY 2018-19   | FY 2017-18   | FY 2016-17   |
|--------------------------------------------------------|--------------|--------------|--------------|
| Share Capital                                          | 892.46       | 892.46       | 797.35       |
| Reserves & Surplus                                     | 220,021.36   | 2,18,236.10  | 1,87,488.71  |
| Net worth                                              | 175,551.64   | 1,77,191.19  | 1,52,271.77  |
| Deposits